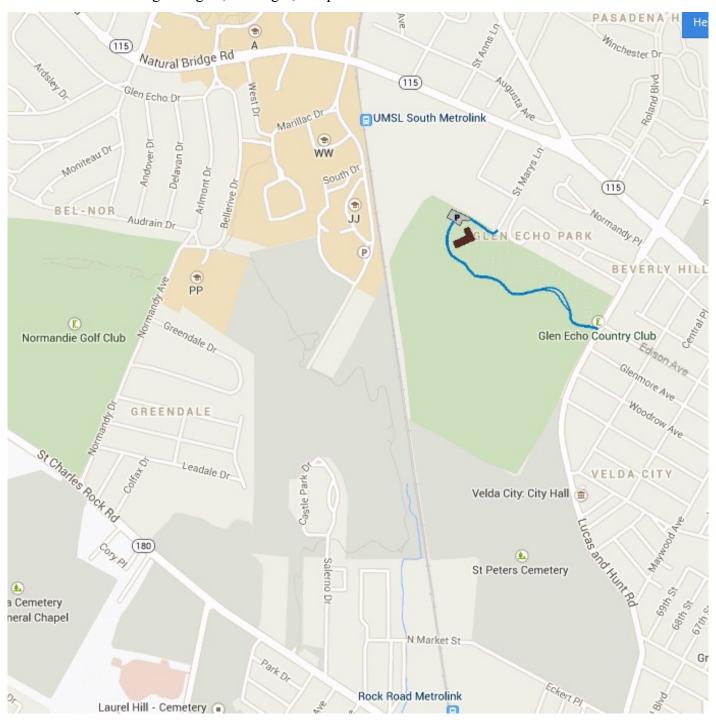

## How to get to Glen Echo Country Club

Glen Echo Country Club is in Normandy, in the southwest sector of the intersection of Natural Bridge Road and Lucas & Hunt Road. Use either entrance:

- 1. main entrance drive: from Lucas & Hunt Road between Natural Bridge and St Charles Rock Road, turn west onto the entrance drive; Edison Avenue will be on the opposite side of the road almost adjacent to the entrance drive. Continue on the winding drive, and the parking lot will be on your right adjacent to the clubhouse.
- 2. back entrance: turn south off Natural Bridge Road onto St Marys Lane, just east of the post office. Continue through the gate, veer right, and park in front of the clubhouse.